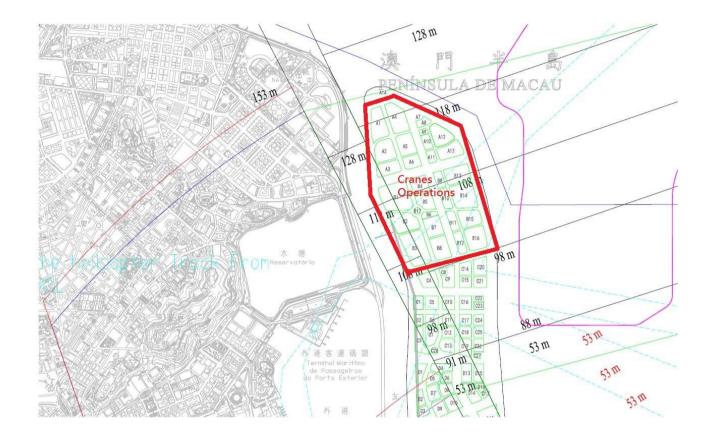

#### 2 LOCATION

The bounded operation area and height of cranes/constructions are detailed as below

| Boundary Coordinates | Maximum height | LIGHTING         |
|----------------------|----------------|------------------|
| 221237N 1133350E     | 125M AMSL      | CRANE is LIGHTED |
| 221231N 1133405E     |                |                  |
| 221206N 1133413E     |                |                  |
| 221208N 1133353E     |                |                  |
| 221217N 1133345E     |                |                  |
| 221235N 1133344E     |                |                  |

The area layout is shown in appendix.

### Appendix The Area of Cranes/Constructions